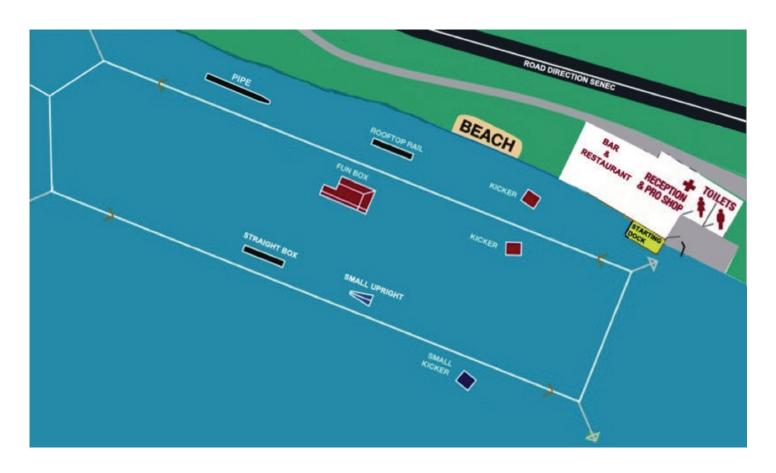

# Cableway information

**Type:** Rixen Cable, date of built: 2004

Overall length: 800 m
Carriers: 10
Pylons: 5
Height of cable: 8.4 m
Length of tow rope: 19 m
Obstacles: 7

Pipe is not in water yet. We are waiting for delivery. Should arrive on 1st of May.

# Obstacle park

| Kicker<br>(inside and outside) | Height: 1.2 m<br>Length: 5.5m<br>Width: 2m | Grind box<br>(inside)  | Height: 0.8m<br>Length: 12m<br>Width: 1m |
|--------------------------------|--------------------------------------------|------------------------|------------------------------------------|
| Rooftop<br>(outside)           | Height: 1.3m<br>Length: 16m<br>Width: 0.3m | Uprail<br>(inside)     | Height: 1m<br>Length: 5.5m<br>Width: 0.3 |
| Funbox<br>(inside)             | Height: 1.6m<br>Length: 15m<br>Width: 2.3m | Small Kicker (outside) | Height: 1m<br>Length: 3.8m<br>Width: 2.3 |
| Pipe<br>(outside)              | Lenght: 19m<br>Width: 0.9m                 |                        |                                          |