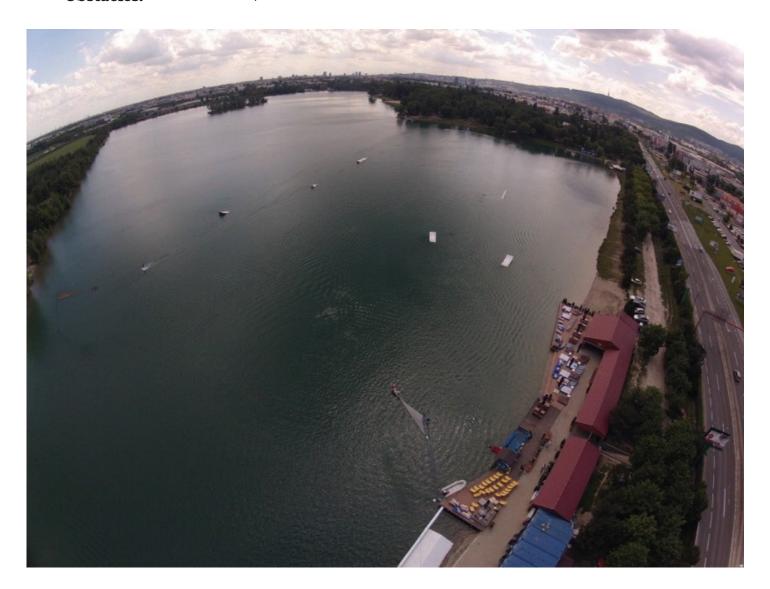

http://instagram.com/wakelakegs

Cable park location: Wakelake

Cesta na Senec 12 (Zlate piesky)

Bratislava Slovakia

GPS: 48°11'21.36" N, 17°11'39.86" E

**Competition type:** IWWF 4-stars International Competition

# Cableway information

**Type:** Rixen Cable, date of built: 2004

Overall length: 800 m
Carriers: 10
Pylons: 5
Height of cable: 8.4 m
Length of tow rope: 19 m
Obstacles: 7

Pipe is not in water yet. We are waiting for delivery. Should arrive on 1st of May.